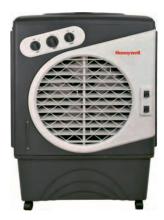

# Honeywell CO60PM Evaporative Cooler

The perfect choice to keep indoor and outdoor environments up to 80m2, comfortably cool and breezy.

# **Product Features**

- Oscillating louvres
- · Weather resistant for outdoor use
- 3 side honeycomb cooling media for optimum cooling
- 60L water tank capacity
- Continuous water supply connection

# Specification

Air flow (m3/hr): 2610 Area coverage (m2): 80

Fan speeds: 3

Dimensions (HxWxD): 1017x700x466mm