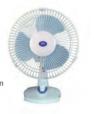

# Desk Fan

# Product Features Specification

Wide angle oscillation Fan speeds: 2
 Adjustable fan head Diameter: 9" (23cm)

• Push button controls Dimensions (HxWxD): 385x275x220mm

· 2 fan speed settings