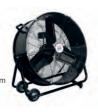

# **Industrial Warehouse Drum Fan**

Product Features Specification

• Tilt action Air flow (m3/hr): 22,800
• Full portable Diameter: 36" (90cm)

On wheels
 Dimensions (HxWxD): 1150x930x840mm

\*other models available, please visit our website.