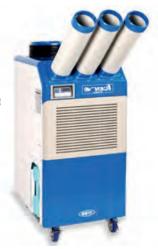

# ICEN WPC-6000 Spot Cooler

The Weltem WPC-6000 spot cooler offers one of the most powerful spot coolers to the market delivering 7.3kW of cooling working from only a 13amp supply.

# **Product Features**

- Designed to work with up to 15m of warm air exhaust hose
- Features a large 18L water container for extra continuous use
- · Hot & cold ducts are easily extendable
- Available in a larger 9.4kW model (WPC-9000)
- · Easy installation, only 13amp plug required

# Specification

Cooling capacity (kW): 7.3

Current consumption (amps): 13

Fan speeds: 2

Noise level (dBA): TBC

Dimensions (HxWxD): 1300x560x730mm