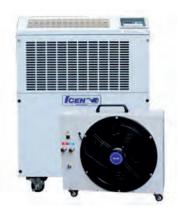

# ICEN WSC-6000 Split Cooler

The WSC-6000 is the ICEN built split cooler with built in auto pump and an extremely low noise.

# **Product Features**

• Designed to work with up to 30m of cold water hose

- · Features an auto pump for extra continuous use
- · Low noise, due to no warm air exhaust
- Suitable for areas up to 60m2
- · Includes self-diagnostic feature
- · High function even in high temperature environments

# Specification

Cooling capacity (kW): 6.5

Current consumption (amps): 11.9

Fan speeds: 2

Noise level (dBA): TBC

Indoor dimensions (HxWxD): 865x705x350mm

Outdoor dimensions (HxWxD): 455x665x275mm