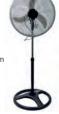

# Pedestal Fan

## **Product Features**

Adjustable height and fan

- Easy to assemble
- Robust construction
- · 3 fan speed settings

# Specification

Fan speeds: 3

Dimensions (HxWxD): 1300x510x510mm