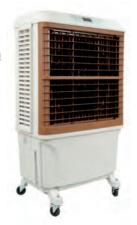

# Prem-I-Air EH1616 Evaporative Cooler

This evaporative cooler model provides an effective cooling solution for large areas and is ideal for commercial environments.

## **Product Features**

- · Powerful motor and axial fan for effective cooling
- Suitable for larger areas and ideal for commercial settings
- Features a large 57L water tank
- Offers an 8000 m3/hr air flow

# Specification

Air flow (m3/hr): 8000 Area coverage (m2): 100

Fan speeds: 3

Dimensions (HxWxD): 1380x400x480mm