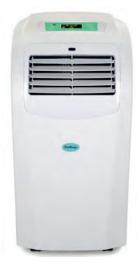

# Koolbreeze Climateasy 14

The Climateasy 14 is a very versatile unit offering cool and warm climate control making it the perfect item for year round usage.

## **Product Features**

- Luxury 4 mode model suitable for large rooms and offices that require power and style
- Automatic mode switching between heating and cooling
- As efficient as a similar power split type machine
- Easy to install and simple to use

# Specification

Cooling/Heating capacity (kW): 4.1 / 4.0 Current consumption (amps): 6.4 (cooling) Fan speeds: 3

loine level (dBA): 40 (m

Noise level (dBA): 42 (min) to 52 (max)

Dimensions (HxWxD): 830x440x410mm