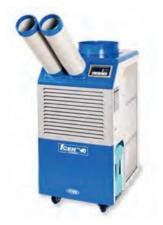

# ICEN WPC-6000 Spot Cooler

The Weltem WPC-6000 spot cooler offers one of the most powerful spot coolers to the market delivering 7.3kW of cooling working from only a 13amp supply.

# **Product Features**

- Designed to work with up to 15m of warm air exhaust hose
- Features a large 18L water container for extra continuous use
- · Hot & cold ducts are easily extendable
- Available in a larger 9.4kW model (WPC-9000)
- · Easy installation, only 13amp plug required

# Specification

Cooling capacity (kW): 7.3

Current consumption (amps): 13

Fan speeds: 2

Noise level (dBA): TBC

Dimensions (HxWxD): 1300x560x730mm